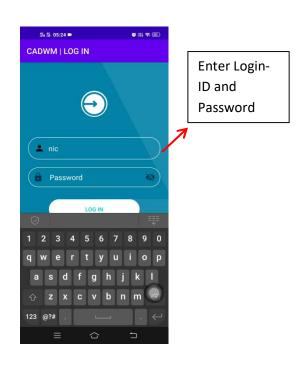

6. After Successful installation click on open option to open the App.

7. When App is opened, it will ask for Enabling GPS option. Please select yes option to enable GPS.

8. Now Enter Your Login-ID and Password of cadwm.gov.in to log-in into App.