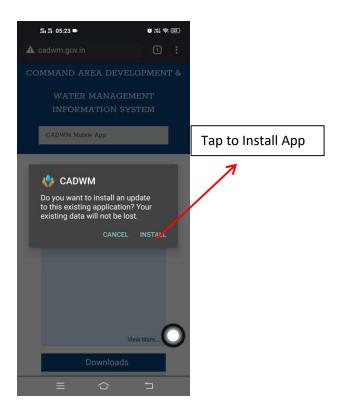

4. "Cadwm.apk" file is now starts downloading, please wait to complete the download action and click on it to open downloaded file.

5. After clicking on downloaded file, click install option to starts installation of CADWM Mobile App. Please wait while installation completes; and allow the permissions asked by App during installation.