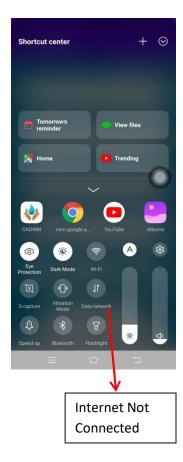

11. You can also save data when internet connection (Wi-Fi/Mobile Data) is not available, for this purpose, App smartly detect that you are not connected with internet so it saves your data locally and when internet is available you can synchronize locally save data to cadwm.gov.in server.