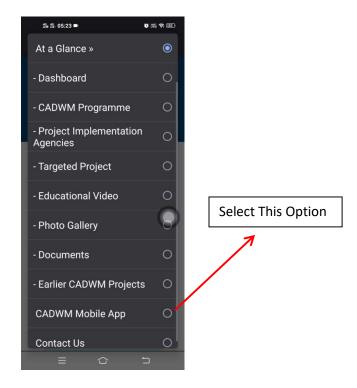

## <u>CADWM Mobile App User Manual (Android OS minimum Ver.</u> <u>Android 5.0)</u>

1. Open Browser in your android mobile(Chrome/Firefox/Opera)

2. Enter URL cadwm.gov.in in address bar.

3. Scroll upwards to select menu "CADWM Mobile App".