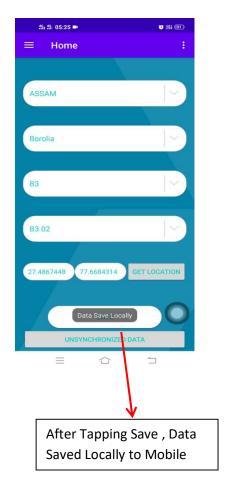

10. After selecting your outlet, click on Get-Location Button to get Current Location and Click on save button to Save data with Current Lat-Long. A message pop-out "Data Saved Successfully" will confirm the action.

11. You can also save data when internet connection (Wi-Fi/Mobile Data) is not available, for this purpose, App smartly detect that you are not connected with internet so it saves your data locally and when internet is available you can synchronize locally save data to cadwm.gov.in server.