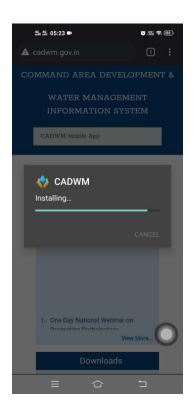

4. "Cadwm.apk" file is now starts downloading, please wait to complete the download action and click on it to open downloaded file.

5. After clicking on downloaded file, click install option to starts installation of CADWM Mobile App. Please wait while installation completes; and allow the permissions asked by App during installation.