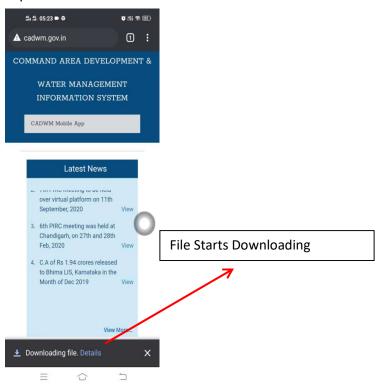

4. "Cadwm.apk" file is now starts downloading, please wait to complete the download action and click on it to open downloaded file.

5. After clicking on downloaded file, click install option to starts installation of CADWM Mobile App. Please wait while installation completes; and allow the permissions asked by App during installation.