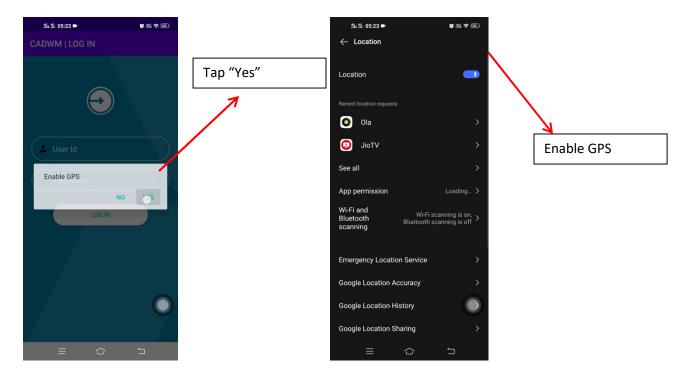

6. After Successful installation click on open option to open the App.

7. When App is opened, it will ask for Enabling GPS option. Please select yes option to enable GPS.

8. Now Enter Your Login-ID and Password of cadwm.gov.in to log-in into App.