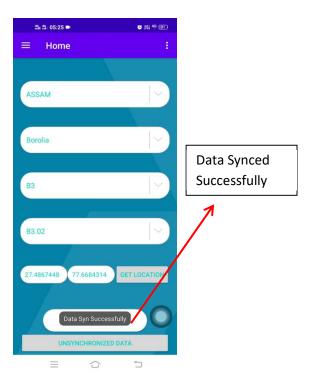

11. You can also save data when internet connection (Wi-Fi/Mobile Data) is not available, for this purpose, App smartly detect that you are not connected with internet so it saves your data locally and when internet is available you can synchronize locally save data to cadwm.gov.in server.

12. To Synchronize local data click on "unsynchronized data" button then list of unsynchronized data appears click on sync button one by one to synchronize data to cadwm.gov.in server.