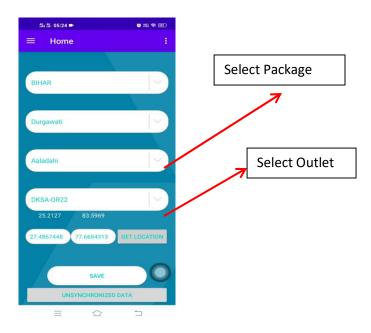

9. If you are logged-in as a State Nodal, then your state is already selected; and if you are logged-in as a project nodal officer, then State and project are already selected. You have to now select package, then outlet. If outlet lat-log has been filled previously, then previous record is shown just below the outlet name, and you can overwrite the same (if not correct) or you can leave it as such (if correct).

10. After selecting your outlet, click on Get-Location Button to get Current Location and Click on save button to Save data with Current Lat-Long. A message pop-out "Data Saved Successfully" will confirm the action.