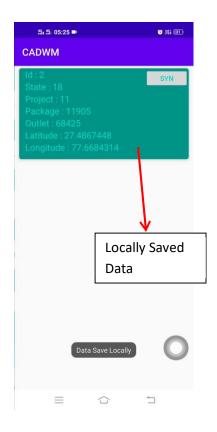

11. You can also save data when internet connection (Wi-Fi/Mobile Data) is not available, for this purpose, App smartly detect that you are not connected with internet so it saves your data locally and when internet is available you can synchronize locally save data to cadwm.gov.in server.

12. To Synchronize local data click on "unsynchronized data" button then list of unsynchronized data appears click on sync button one by one to synchronize data to cadwm.gov.in server.