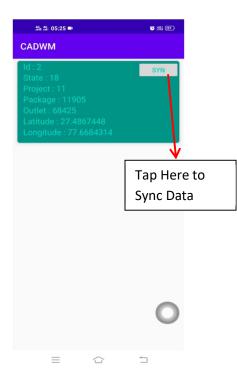

12. To Synchronize local data click on "unsynchronized data" button then list of unsynchronized data appears click on sync button one by one to synchronize data to cadwm.gov.in server.