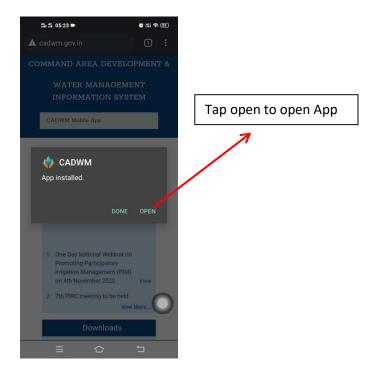

6. After Successful installation click on open option to open the App.

7. When App is opened, it will ask for Enabling GPS option. Please select yes option to enable GPS.

8. Now Enter Your Login-ID and Password of cadwm.gov.in to log-in into App.