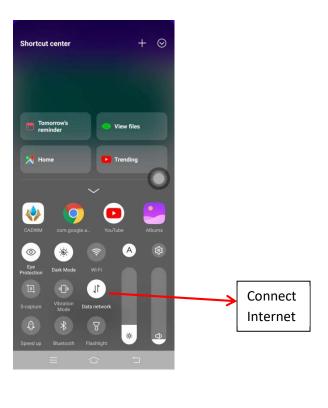

12. To Synchronize local data click on "unsynchronized data" button then list of unsynchronized data appears click on sync button one by one to synchronize data to cadwm.gov.in server.